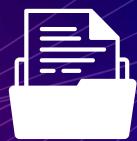

## QR-GPS ATTENDANCE SYSTEM

PRICE: RM1199

**NOW** 

- V Clock In / Out with a Scan on QR Code
- V QR Code Refreshes Every Few Seconds
- Real-time Attendance Data
- Easy to Track Employee Lateness

FACE

- Touchless Attendance System
- Custom Work Pattern
- Online Attendance Report
- Verified Face in a Snap