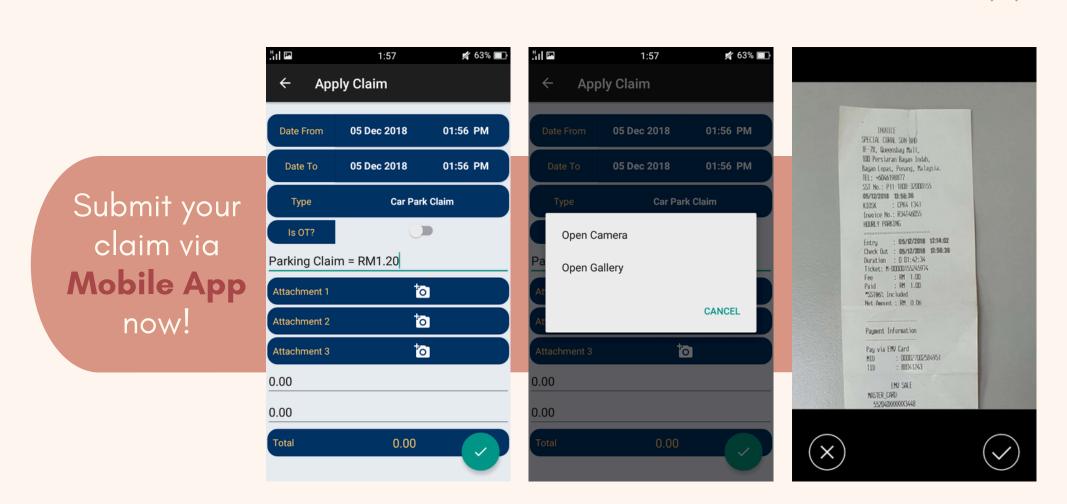

Support Multi-Level Approval

Receive Email Notification

e-Claim helps to facilitate online submission transparently and efficiently. It is easy to use by both admins and employees for their management of online claims submission, including all claims under their benefits, and reimbursable expenses on ad-hoc basic employee claim such as **traveling**, **transport**, **parking**, **payment**, **entertainment**, **and more**.