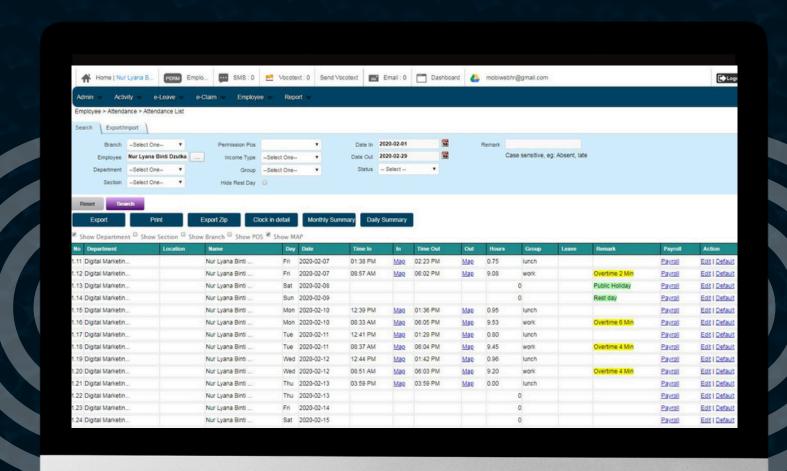

#### ATTENDANCE REPORTS ONLINE

The attendance report can be generated real time, anytime, and anywhere. Admin can view reports online, centralize all data from branches into data for analytics, and always keep a set of data online. Reports also can be exported to Excel for further analysis.