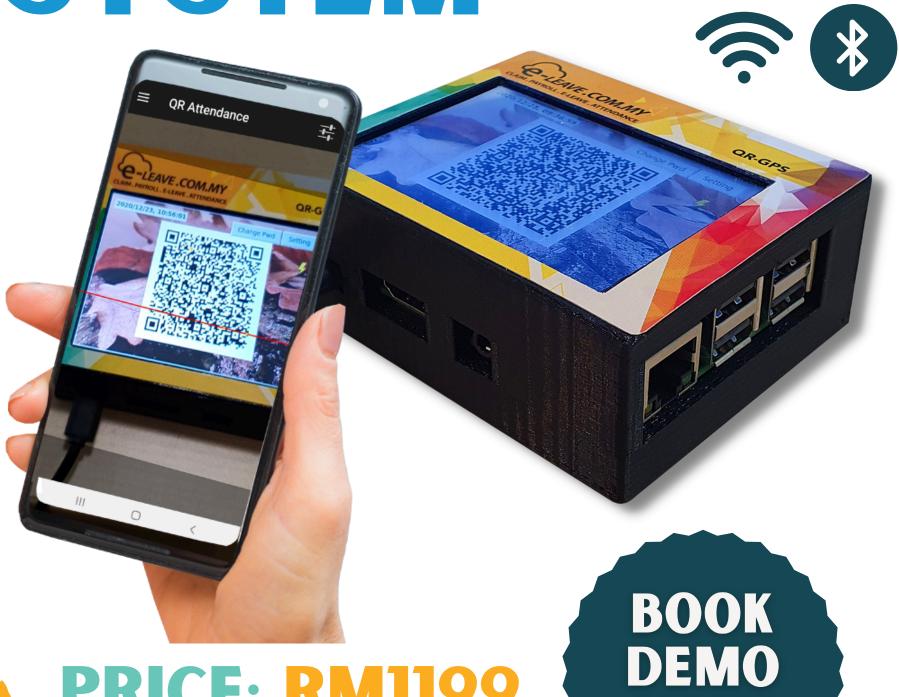

#### Two Modes of Facial **Recognition Device**

- 1. Standalone
- 2. Cloud Based

FREE 2 MONTHS Cloud Subscription

RM1599 only!