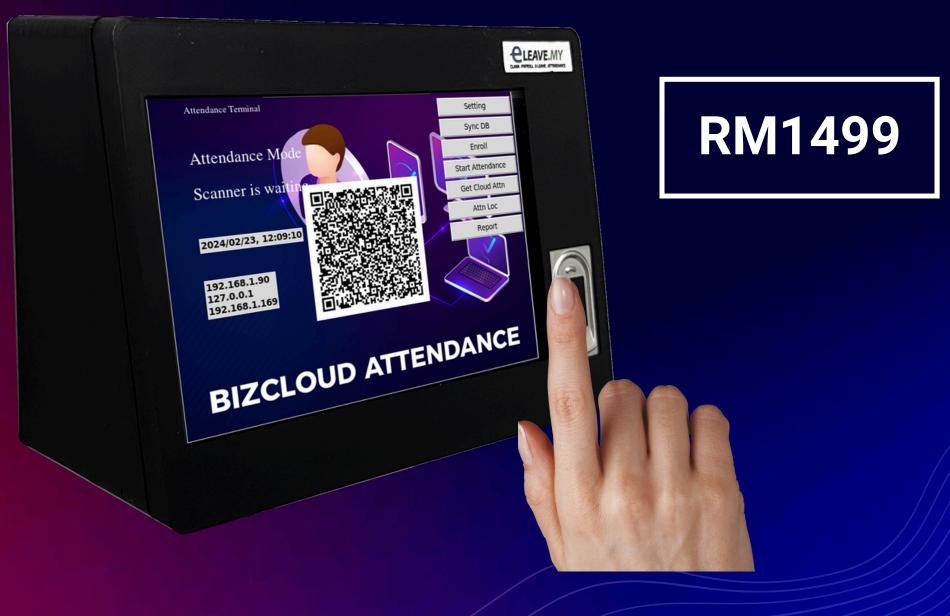

# QR Fingerprint

### Attendance System QR-WFP

This package comes with:

- 1. 5" display with touch screen
- 2. Attendance Software

Attendance record will be stored in online or offline

Easy storage and fully secured access to data anytime, anywhere

QR scan & thumbprint can be used for taking employee attendance