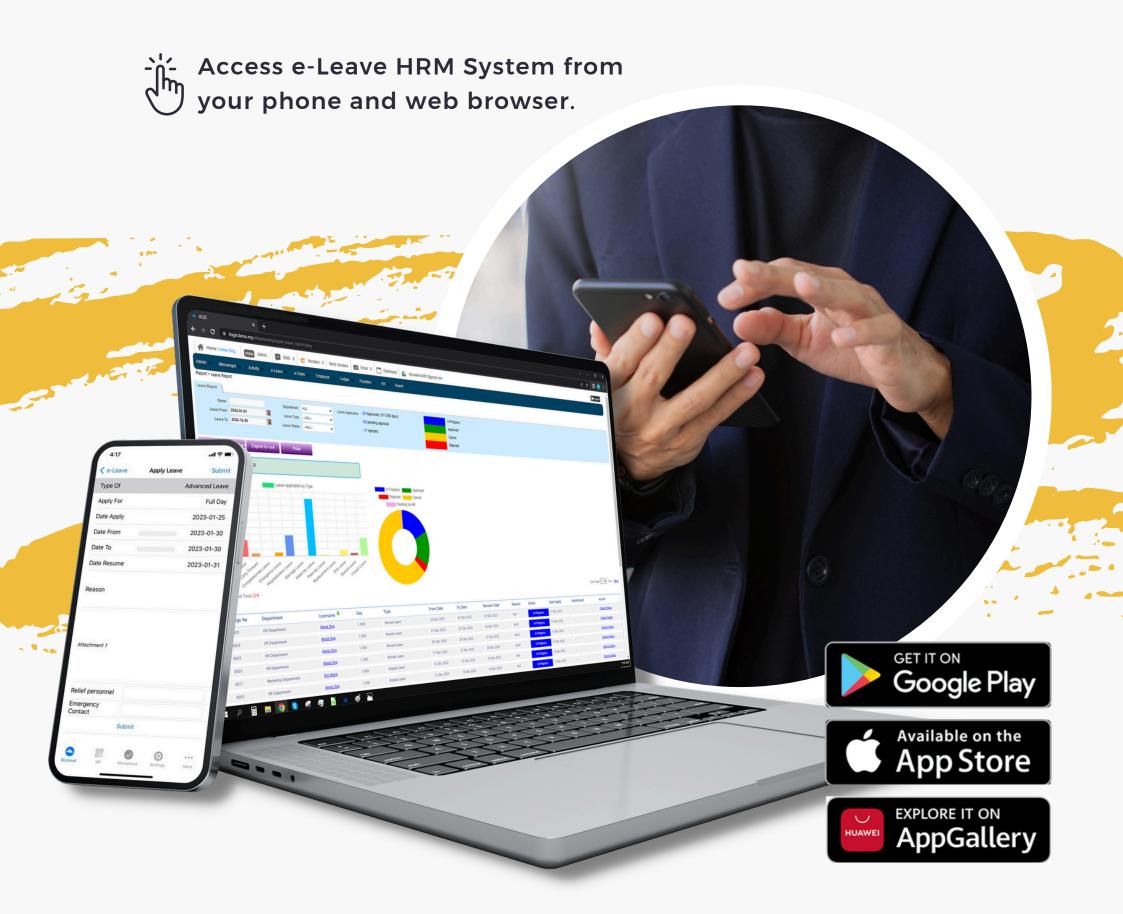

#### e-Leave HRM System

We satisfy the employees and employers by providing flexible leave management. Apply leave easily from a web browser or mobile phone.

Leave Application Via Web/App

Multiple Leave Approval Methods

Support Multi-Level Approval

Receive Email Notification

e-Claim helps to facilitate online submission transparently and efficiently. It is easy to use by both admins and employees for their management of online claims submission, including all claims under their benefits, and reimbursable expenses on ad-hoc basic employee claim such as **traveling**, **transport**, **parking**, **payment**, **entertainment**, **and more**.

GET IT ON Google Play

Available on the

**App Store** 

EXPLORE IT ON

**AppGallery** 